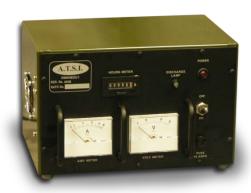

## RMHMDU1

The **RMHMDU1** discharge unit has been developed specifically to discharge the "**HAWK**" 24 volt Ni-MH battery.

This universal discharge unit will work on 110 volts through to 240 volts AC, allowing it to be used in any part of the world.

Designed to inform the operator as to the maximum level of charge capacity (Ah) remaining within the "**HAWK**" battery

This unit will inform the operator of both voltage and current draw whilst monitoring the time taken to discharge via its resettable timer.

The unit has an interlock failsafe system which automatically shuts the unit off if any electrical problems develop either with the battery or the unit itself.

Operation is totally automatic, just plug the battery in and once connected with the power switch in the ON position, the unit will automatically switch off when the task is completed.